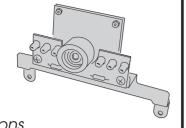

#### PRODUCT DESCRIPTION

Linear's Model RE-BWC1 (P/N ACP00886A) CCTV camera can be installed inside the RE-1 Entry System. The camera provides a video signal for viewing the area in front of the entry system

The camera is continuously powered by the RE-1. The camera's infrared light emitters illuminate the area directly on front of the entry system for nighttime or low light operation.

The camera focus has been factory adjusted to a range of three to four feet.